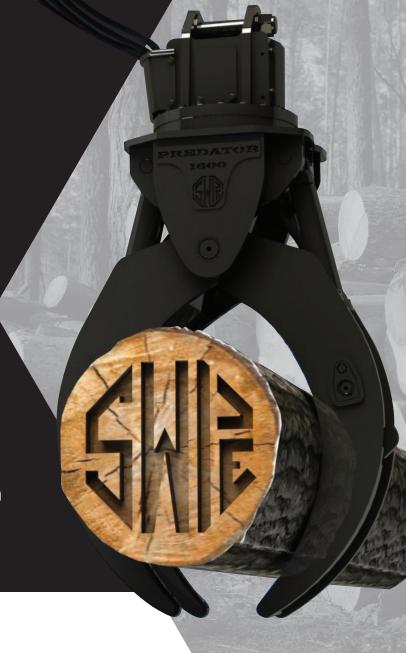

SOUTH WAIKATO PRECISION ENGINEERING

The SWPE Predator Grapple is for applications involving moving and loading logs. It is designed to be incorporated with a forestry fitted carrier.