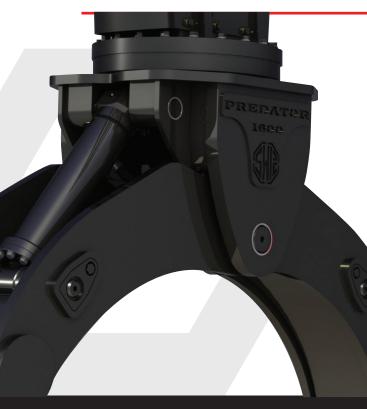

## **SPECIFICATIONS**

| Total weight                                        | 1,250kg |
|-----------------------------------------------------|---------|
| Total height                                        | 2000mm  |
| Maximum grab                                        | 1600mm  |
| Minimum grab                                        | 193mm   |
| Easy to access grease points                        |         |
| 360 Continuous Rotation                             |         |
| Full head protection on all pins                    |         |
| Hardened Steel Bushes                               |         |
| 3 ½" Dia Cyl Barrels for Quick Jaw Action           |         |
| Induction Hardened Pins and Rams Spears             |         |
| Full Mains Pressure                                 |         |
| Small Centre Joint for Ease of Access for Servicing |         |
| Hard Facing on Jaws                                 |         |
| Wide Jaws                                           |         |
| Heavy Duty Slew Ring                                |         |